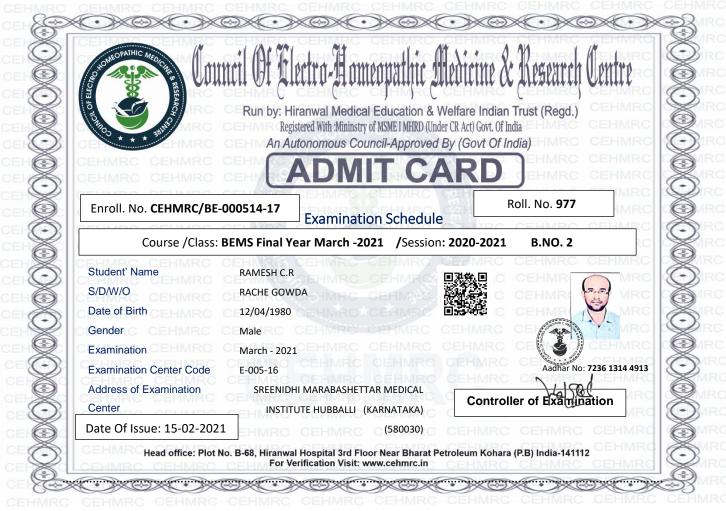

## **Council Of Electro-Homeopathic Medicine & Research Centre**

## STATEMENT OF EXAMINATION ATTENDANCE

Course /Class: BEMS Final Year /Session: 2020-2021 March-2021 B.NO. 2

Enroll. No. CEHMRC/BE-000514-17

Roll. No. 977

| S.NO | Date | Subject Code & Name                      | Sign. Of Student | Sign. Of the Invigilator |
|------|------|------------------------------------------|------------------|--------------------------|
| 1    |      | BE-213 Electro-Homeopathic PCM-II        |                  |                          |
| 2    |      | BE-214 Surgery                           |                  |                          |
| 3    |      | BE-215 Obstetrics & Pediatrics           |                  |                          |
| 4    |      | BE-216 Toxicology                        |                  |                          |
| 5    |      | BE-217 Jurisprudence                     |                  |                          |
| 6    |      | BE-205 Practical-IV /Internal Assessment |                  |                          |
|      |      |                                          |                  |                          |
|      |      |                                          |                  |                          |
|      |      |                                          |                  |                          |
|      |      |                                          |                  |                          |
|      |      |                                          |                  |                          |

Date of issue:15-02-2021

Controller of Examination