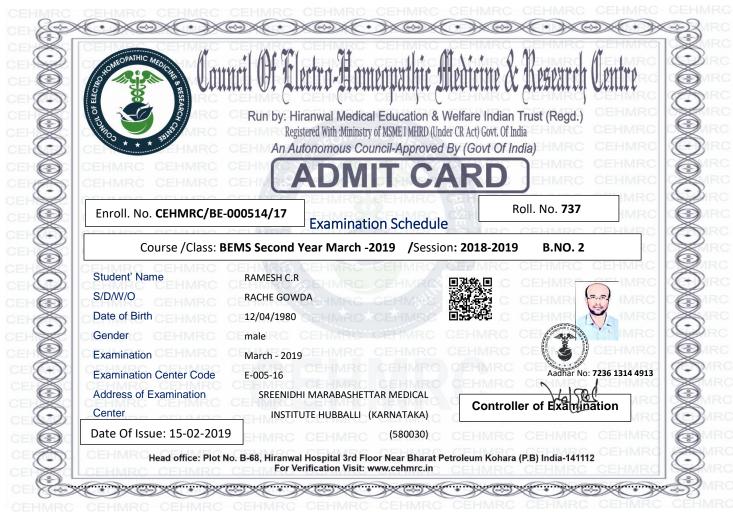

## **Council Of Electro-Homeopathic Medicine & Research Centre**

## STATEMENT OF EXAMINATION ATTENDANCE

Course /Class: BEMS Second Year /Session: 2018-2019 March-2019 B.NO. 2

Roll. No. 737

| S.NO | Date | Subject Code & Name              | Sign. Of Student | Sign. Of the Invigilator |
|------|------|----------------------------------|------------------|--------------------------|
| 1    |      | BE-200 Anatomy-II                |                  |                          |
| 2    |      | BE-201 Physiology-II             |                  |                          |
| 3    |      | BE-208 Materia Medica            |                  |                          |
| 4    |      | BE-209 Pathology                 |                  |                          |
| 5    |      | BE-105 Practical-II              |                  |                          |
| 6    |      | BE-106 Viva- Internal Assessment |                  |                          |
|      |      |                                  |                  |                          |
|      |      |                                  |                  |                          |
|      |      |                                  |                  |                          |
|      |      |                                  |                  |                          |
|      |      |                                  |                  |                          |

Date of issue:15-02-2019

Controller of Examination