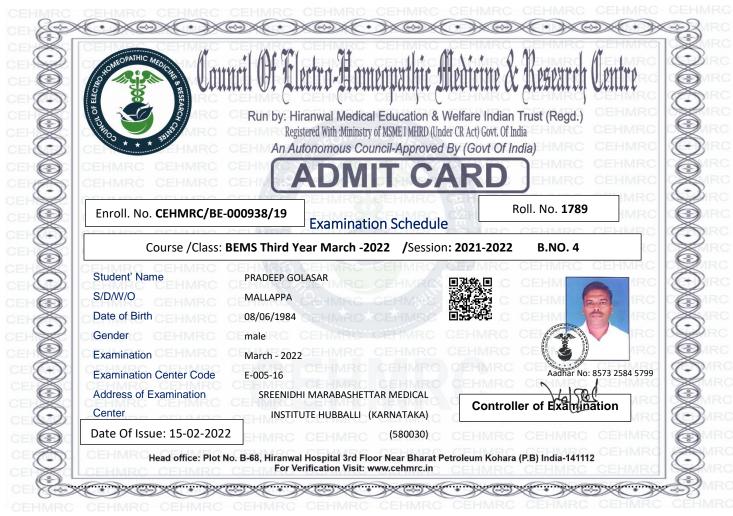

## **Council Of Electro-Homeopathic Medicine & Research Centre**

## STATEMENT OF EXAMINATION ATTENDANCE

Course /Class: BEMS Third Year /Session: 2021-2022 March-2022 B.NO. 4

Enroll. No. **CEHMRC/BE-000938/19** 

Roll. No. 1789

| S.NO | Date | Subject Code & Name                             | Sign. Of Student | Sign. Of the Invigilator |
|------|------|-------------------------------------------------|------------------|--------------------------|
| 1    |      | BE-210 Ophthalmology                            |                  |                          |
| 2    |      | BE-211 Genecology                               |                  |                          |
| 3    |      | BE-212 E.N.T.                                   |                  |                          |
| 4    |      | BE-213 Electro-Homeopathy PCM                   |                  |                          |
| 5    |      | BE-205 Practical-III /Viva -Internal Assessment |                  |                          |
|      |      |                                                 |                  |                          |
|      |      |                                                 |                  |                          |
|      |      |                                                 |                  |                          |
|      |      |                                                 |                  |                          |
|      |      |                                                 |                  |                          |
|      |      |                                                 |                  |                          |

Date of issue:15-02-2022

Controller of Examination

In Case of any discrepancy between the entries in the Admit Card issued & in the Institution record, the Institute record shall be final.

## **Instruction to Candidate**

- 1. Candidates must bring the 'Admit Card' and show it to the Invigilators on duty and should preserve it for future requirements
- 2. Photograph contained in this Admit Card will be matched with the photograph submitted with original application
- 3. Candidates should bring two Black Ballpoint Pens. Use of pencil is PROHIBITTED.
- 4. Mobile phone, Calculator, Digital Watch or any Electronic Device is NOT ALLOWED.
- 5. Candidates involved in unfair means/misconduct in examination hall, will be silently expelled.
- 6. Candidates will have to report at the examination hall 15 minutes before the examination starts.
- 7. Attendance sheets have been prepared with candidate's photograph and specimen signature. Invigilator will check the candidate physically with both the photographs of admit card and attendance sheet. Candidate's signature will also be checked by the invigilator in the same way.
- 8. Question papers along with the answer scripts must be returned to the invigilator by the candidates at the time of leaving the examination hall.