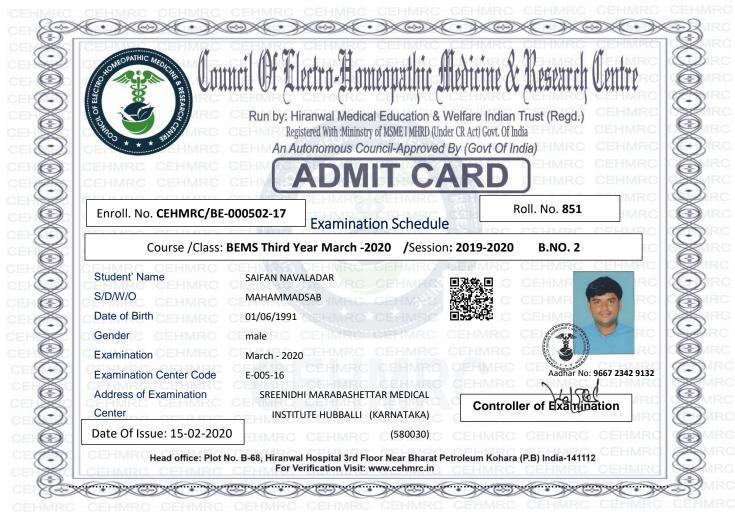

## **Council Of Electro-Homeopathic Medicine & Research Centre**

## STATEMENT OF EXAMINATION ATTENDANCE

Course /Class: BEMS Third Year /Session: 2019-2020 March-2020 B.NO. 2

| Enroll. No. CEHMRC/BE-000502/ | /17 |
|-------------------------------|-----|
|-------------------------------|-----|

Roll. No. **851** 

| S.NO | Date | Subject Code & Name                             | Sign. Of Student | Sign. Of the Invigilator |
|------|------|-------------------------------------------------|------------------|--------------------------|
| 1    |      | BE-210 Ophthalmology                            |                  |                          |
| 2    |      | BE-211 Genecology                               |                  |                          |
| 3    |      | BE-212 E.N.T.                                   |                  |                          |
| 4    |      | BE-213 Electro-Homeopathy PCM                   |                  |                          |
| 5    |      | BE-205 Practical-III /Viva -Internal Assessment |                  |                          |
|      |      |                                                 |                  |                          |
|      |      |                                                 |                  |                          |
|      |      |                                                 |                  |                          |
|      |      |                                                 |                  |                          |
|      |      |                                                 |                  |                          |
|      |      |                                                 |                  |                          |

Date of issue:15-02-2020

Controller of Examination