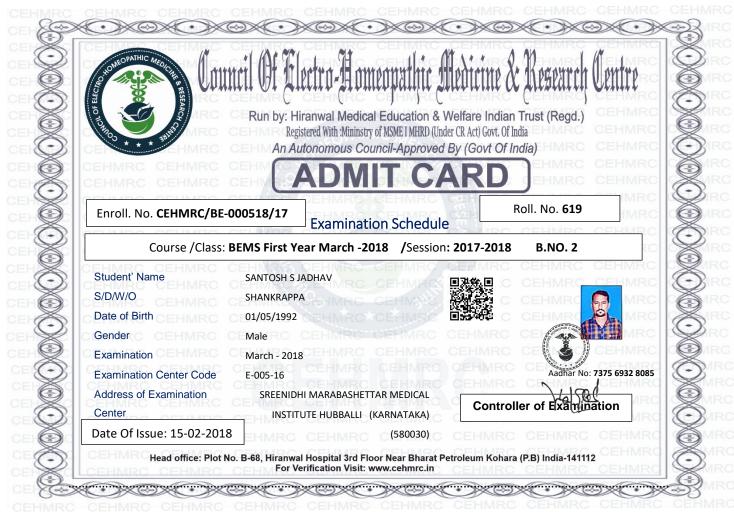

## **Council Of Electro-Homeopathic Medicine & Research Centre**

## STATEMENT OF EXAMINATION ATTENDANCE

Course /Class: BEMS First Year /Session: 2017-2018 March-2018 B.NO. 2

| Fnroll    | Nο   | CEHMRC      | /BE-000518 | /17  |
|-----------|------|-------------|------------|------|
| LIII OII. | IVO. | CEITIVITION | DE COCSTO  | , -, |

Roll. No. 619

| S.NO | Date | Subject Code & Name                                  | Sign. Of Student | Sign. Of the Invigilator |
|------|------|------------------------------------------------------|------------------|--------------------------|
| 1    |      | BE -200 Anatomy – (2401)                             |                  |                          |
| 2    |      | BE-201 Physiology - (2402)                           |                  |                          |
| 3    |      | BE-202 Medicine – (2403)                             |                  |                          |
| 4    |      | BE-203 Social & Preventive – (2404)                  |                  |                          |
| 5    |      | BE-204 Pharmacy – (2405)                             |                  |                          |
| 6    |      | BE-205 Practical/ Viva -Internal Assessment – (2406) |                  |                          |
|      |      |                                                      |                  |                          |
|      |      |                                                      |                  |                          |
|      |      |                                                      |                  |                          |
|      |      |                                                      |                  |                          |
|      |      |                                                      |                  |                          |

Date of issue:15-02-2018

Controller of Examination

In Case of any discrepancy between the entries in the Admit Card issued & in the Institution record, the Institute record shall be final.

## **Instruction to Candidate**

- 1. Candidates must bring the 'Admit Card' and show it to the Invigilators on duty and should preserve it for future requirements
- 2. Photograph contained in this Admit Card will be matched with the photograph submitted with original application
- 3. Candidates should bring two Black Ballpoint Pens. Use of pencil is PROHIBITTED.
- 4. Mobile phone, Calculator, Digital Watch or any Electronic Device is NOT ALLOWED.
- 5. Candidates involved in unfair means/misconduct in examination hall, will be silently expelled.
- 6. Candidates will have to report at the examination hall 15 minutes before the examination starts.
- 7. Attendance sheets have been prepared with candidate's photograph and specimen signature. Invigilator will check the candidate physically with both the photographs of admit card and attendance sheet. Candidate's signature will also be checked by the invigilator in the same way.
- 8. Question papers along with the answer scripts must be returned to the invigilator by the candidates at the time of leaving the examination hall.