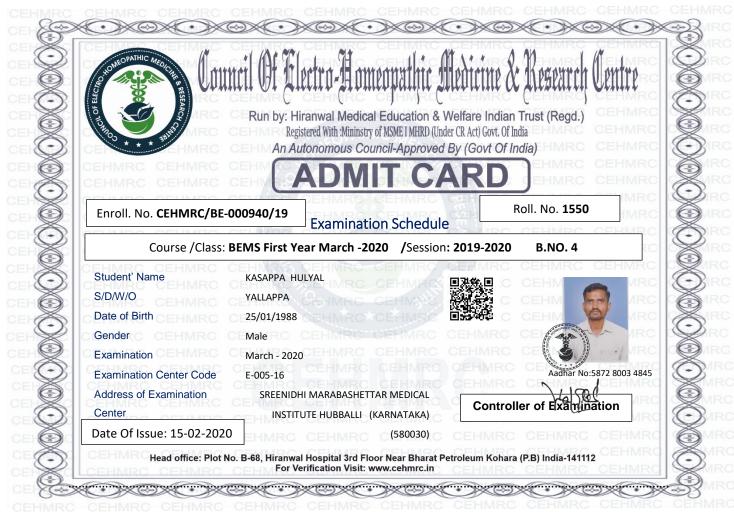

## **Council Of Electro-Homeopathic Medicine & Research Centre**

## STATEMENT OF EXAMINATION ATTENDANCE

Course /Class: BEMS First Year /Session: 2019-2020 March-2020 B.NO. 4

Enroll. No. **CEHMRC/BE-000940-19** 

Roll. No. 1550

| S.NO | Date | Subject Code & Name                                  | Sign. Of Student | Sign. Of the Invigilator |
|------|------|------------------------------------------------------|------------------|--------------------------|
| 1    |      | BE -200 Anatomy – (2401)                             |                  |                          |
| 2    |      | BE-201 Physiology - (2402)                           |                  |                          |
| 3    |      | BE-202 Medicine – (2403)                             |                  |                          |
| 4    |      | BE-203 Social & Preventive – (2404)                  |                  |                          |
| 5    |      | BE-204 Pharmacy – (2405)                             |                  |                          |
| 6    |      | BE-205 Practical/ Viva -Internal Assessment – (2406) |                  |                          |
|      |      |                                                      |                  |                          |
|      |      |                                                      |                  |                          |
|      |      |                                                      |                  |                          |
|      |      |                                                      |                  |                          |
|      |      |                                                      |                  |                          |

Date of issue:15-02-2020

Controller of Examination