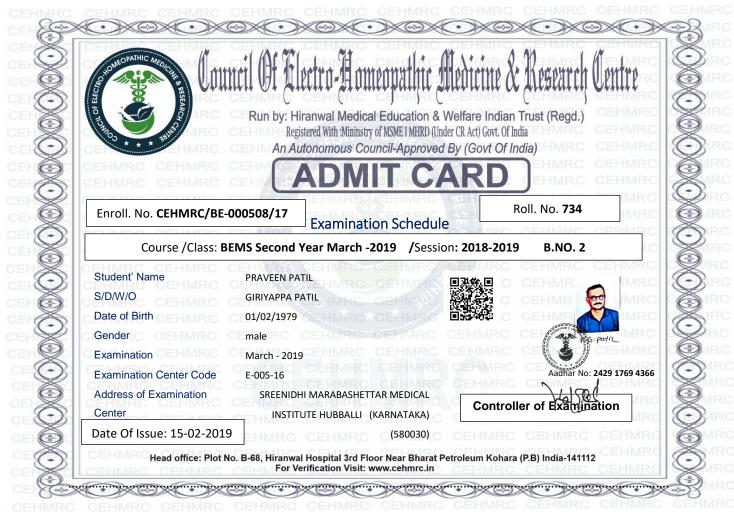

## **Council Of Electro-Homeopathic Medicine & Research Centre**

## STATEMENT OF EXAMINATION ATTENDANCE

Course /Class: BEMS Second Year /Session: 2018-2019 March-2019 B.NO. 2

Roll. No. **734** 

| S.NO | Date | Subject Code & Name              | Sign. Of Student | Sign. Of the Invigilator |
|------|------|----------------------------------|------------------|--------------------------|
| 1    |      | BE-200 Anatomy-II                |                  |                          |
| 2    |      | BE-201 Physiology-II             |                  |                          |
| 3    |      | BE-208 Materia Medica            |                  |                          |
| 4    |      | BE-209 Pathology                 |                  |                          |
| 5    |      | BE-105 Practical-II              |                  |                          |
| 6    |      | BE-106 Viva- Internal Assessment |                  |                          |
|      |      |                                  |                  |                          |
|      |      |                                  |                  |                          |
|      |      |                                  |                  |                          |
|      |      |                                  |                  |                          |
|      |      |                                  |                  |                          |

Date of issue:15-02-2019

Controller of Examination