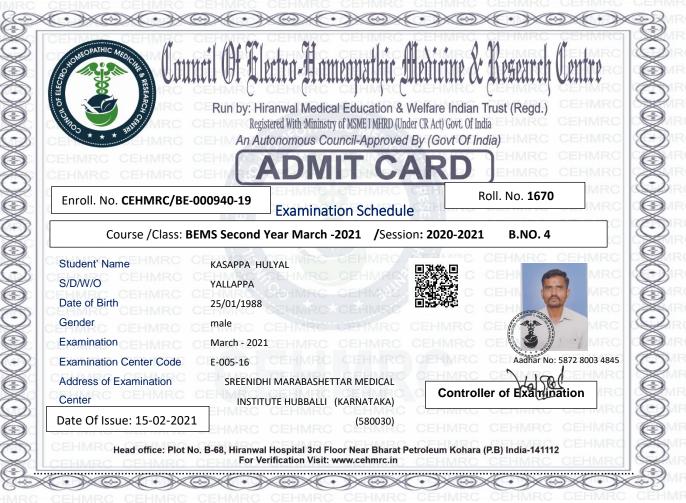

## **Council Of Electro-Homeopathic Medicine & Research Centre**

## STATEMENT OF EXAMINATION ATTENDANCE

Course /Class: BEMS Second Year /Session: 2020-2021 March-2021 B.NO. 4

Enroll. No. **CEHMRC/BE-000940-19** 

Roll. No. 1670

| S.NO | Date | Subject Code & Name              | Sign. Of Student | Sign. Of the Invigilator |
|------|------|----------------------------------|------------------|--------------------------|
| 1    |      | BE-200 Anatomy-II                |                  |                          |
| 2    |      | BE-201 Physiology-II             |                  |                          |
| 3    |      | BE-208 Materia Medica            |                  |                          |
| 4    |      | BE-209 Pathology                 |                  |                          |
| 5    |      | BE-105 Practical-II              |                  |                          |
| 6    |      | BE-106 Viva- Internal Assessment |                  |                          |
|      |      |                                  |                  |                          |
|      |      |                                  |                  |                          |
|      |      |                                  |                  |                          |
|      |      |                                  |                  |                          |
|      |      |                                  |                  |                          |

Date of issue:15-02-2021

Controller of Examination