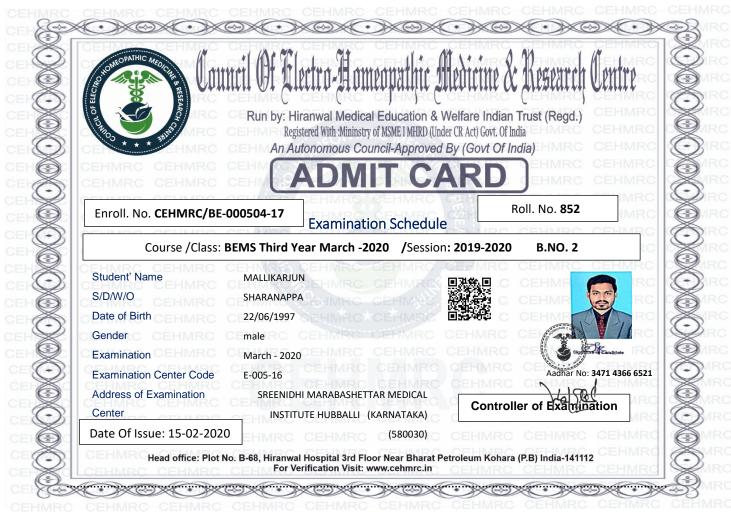

## **Council Of Electro-Homeopathic Medicine & Research Centre**

## STATEMENT OF EXAMINATION ATTENDANCE

Course /Class: BEMS Third Year /Session: 2019-2020 March-2020 B.NO. 2

| Enroll. No. <b>CEHMRC/BE-000504/17</b> |
|----------------------------------------|
|----------------------------------------|

Roll. No. 852

| S.NO | Date | Subject Code & Name                             | Sign. Of Student | Sign. Of the Invigilator |
|------|------|-------------------------------------------------|------------------|--------------------------|
| 1    |      | BE-210 Ophthalmology                            |                  |                          |
| 2    |      | BE-211 Genecology                               |                  |                          |
| 3    |      | BE-212 E.N.T.                                   |                  |                          |
| 4    |      | BE-213 Electro-Homeopathy PCM                   |                  |                          |
| 5    |      | BE-205 Practical-III /Viva -Internal Assessment |                  |                          |
|      |      |                                                 |                  |                          |
|      |      |                                                 |                  |                          |
|      |      |                                                 |                  |                          |
|      |      |                                                 |                  |                          |
|      |      |                                                 |                  |                          |
|      |      |                                                 |                  |                          |

Date of issue:15-02-2020

Controller of Examination