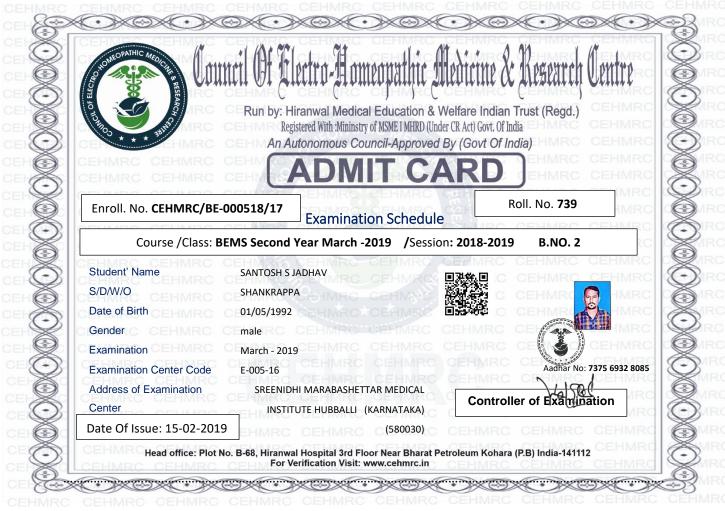

## **Council Of Electro-Homeopathic Medicine & Research Centre**

## **Instruction to Candidate**

- 1. Candidates must bring the 'Admit Card' and show it to the Invigilators on duty and should preserve it for future requirements
- 2. Photograph contained in this Admit Card will be matched with the photograph submitted with original application
- 3. Candidates should bring two Black Ballpoint Pens. Use of pencil is PROHIBITTED.
- 4. Mobile phone, Calculator, Digital Watch or any Electronic Device is NOT ALLOWED.
- 5. Candidates involved in unfair means/misconduct in examination hall, will be silently expelled.
- 6. Candidates will have to report at the examination hall 15 minutes before the examination starts.
- 7. Attendance sheets have been prepared with candidate's photograph and specimen signature. Invigilator will check the candidate physically with both the photographs of admit card and attendance sheet. Candidate's signature will also be checked by the invigilator in the same way.
- 8. Question papers along with the answer scripts must be returned to the invigilator by the candidates at the time of leaving the examination hall.

In Case of any discrepancy between the entries in the Admit Card issued & in the Institution record, the Institute record shall be final.

Date of issue:15-02-2019

Controller of Examination