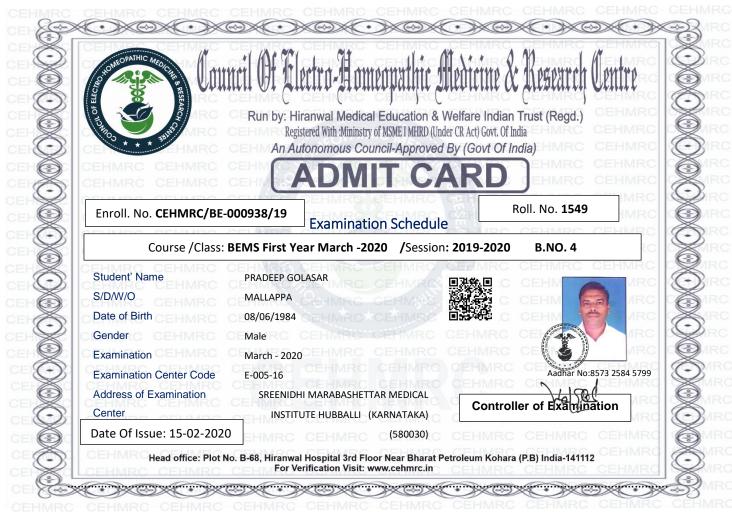

## **Council Of Electro-Homeopathic Medicine & Research Centre**

## STATEMENT OF EXAMINATION ATTENDANCE

Course /Class: BEMS First Year /Session: 2019-2020 March-2020 B.NO. 4

Enroll. No. **CEHMRC/BE-000938-19** 

Roll. No. 1549

| S.NO | Date | Subject Code & Name                                  | Sign. Of Student | Sign. Of the Invigilator |
|------|------|------------------------------------------------------|------------------|--------------------------|
| 1    |      | BE -200 Anatomy – (2401)                             |                  |                          |
| 2    |      | BE-201 Physiology - (2402)                           |                  |                          |
| 3    |      | BE-202 Medicine – (2403)                             |                  |                          |
| 4    |      | BE-203 Social & Preventive – (2404)                  |                  |                          |
| 5    |      | BE-204 Pharmacy – (2405)                             |                  |                          |
| 6    |      | BE-205 Practical/ Viva -Internal Assessment – (2406) |                  |                          |
|      |      |                                                      |                  |                          |
|      |      |                                                      |                  |                          |
|      |      |                                                      |                  |                          |
|      |      |                                                      |                  |                          |
|      |      |                                                      |                  |                          |

Date of issue:15-02-2020

Controller of Examination