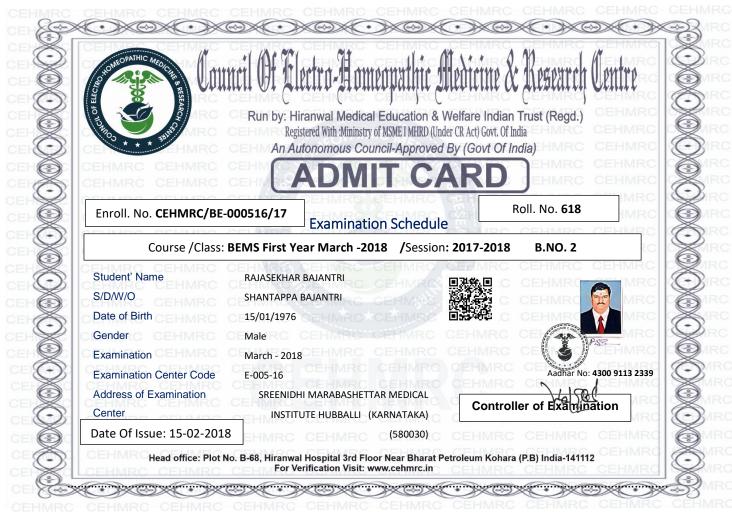

## **Council Of Electro-Homeopathic Medicine & Research Centre**

## STATEMENT OF EXAMINATION ATTENDANCE

Course /Class: BEMS First Year /Session: 2017-2018 March-2018 B.NO. 2

| Enroll. | No. | CEHMRC | /BE-000516/17 |  |
|---------|-----|--------|---------------|--|
|---------|-----|--------|---------------|--|

Roll. No. 618

| S.NO Date |  | Subject Code & Name                                  | Sign. Of Student | Sign. Of the Invigilator |
|-----------|--|------------------------------------------------------|------------------|--------------------------|
| 1         |  | BE -200 Anatomy – (2401)                             |                  |                          |
| 2         |  | BE-201 Physiology - (2402)                           |                  |                          |
| 3         |  | BE-202 Medicine – (2403)                             |                  |                          |
| 4         |  | BE-203 Social & Preventive – (2404)                  |                  |                          |
| 5         |  | BE-204 Pharmacy – (2405)                             |                  |                          |
| 6         |  | BE-205 Practical/ Viva -Internal Assessment – (2406) |                  |                          |
|           |  |                                                      |                  |                          |
|           |  |                                                      |                  |                          |
|           |  |                                                      |                  |                          |
|           |  |                                                      |                  |                          |
|           |  |                                                      |                  |                          |

Date of issue:15-02-2018

Controller of Examination