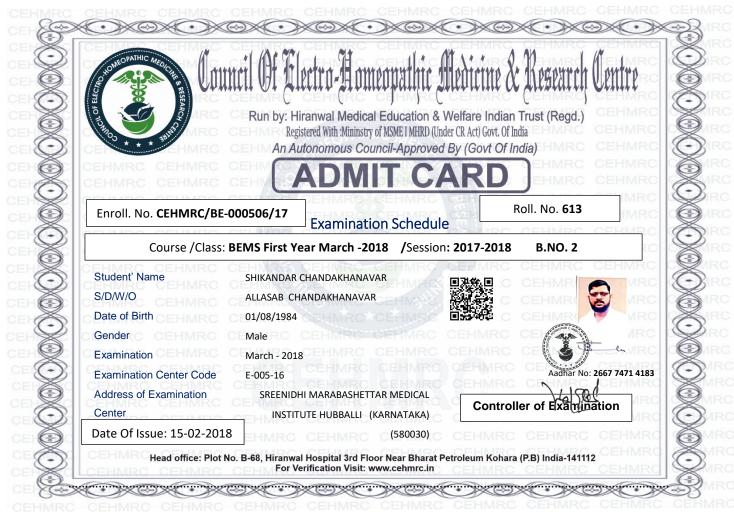

## **Council Of Electro-Homeopathic Medicine & Research Centre**

## STATEMENT OF EXAMINATION ATTENDANCE

Course /Class: BEMS First Year /Session: 2017-2018 March-2018 B.NO. 2

Enroll. No. CEHMRC/BE-000506/17

Roll. No. 613

| S.NO | Date | Subject Code & Name                                  | Sign. Of Student | Sign. Of the Invigilator |
|------|------|------------------------------------------------------|------------------|--------------------------|
| 1    |      | BE -200 Anatomy – (2401)                             |                  |                          |
| 2    |      | BE-201 Physiology - (2402)                           |                  |                          |
| 3    |      | BE-202 Medicine – (2403)                             |                  |                          |
| 4    |      | BE-203 Social & Preventive – (2404)                  |                  |                          |
| 5    |      | BE-204 Pharmacy – (2405)                             |                  |                          |
| 6    |      | BE-205 Practical/ Viva -Internal Assessment – (2406) |                  |                          |
|      |      |                                                      |                  |                          |
|      |      |                                                      |                  |                          |
|      |      |                                                      |                  |                          |
|      |      |                                                      |                  |                          |
|      |      |                                                      |                  |                          |