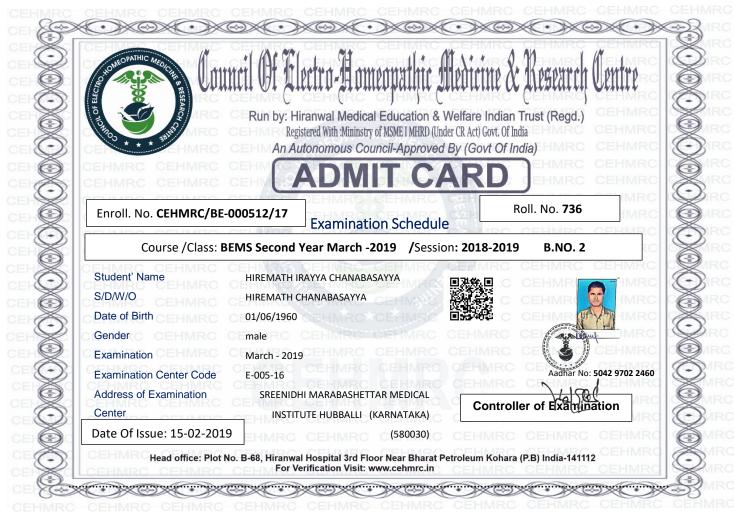

## **Council Of Electro-Homeopathic Medicine & Research Centre**

## STATEMENT OF EXAMINATION ATTENDANCE

Course /Class: BEMS Second Year /Session: 2018-2019 March-2019 B.NO. 2

Enroll. No. CEHMRC/BE-000512/17

Roll. No. 736

| S.NO | Date | Subject Code & Name              | Sign. Of Student | Sign. Of the Invigilator |
|------|------|----------------------------------|------------------|--------------------------|
| 1    |      | BE-200 Anatomy-II                |                  |                          |
| 2    |      | BE-201 Physiology-II             |                  |                          |
| 3    |      | BE-208 Materia Medica            |                  |                          |
| 4    |      | BE-209 Pathology                 |                  |                          |
| 5    |      | BE-105 Practical-II              |                  |                          |
| 6    |      | BE-106 Viva- Internal Assessment |                  |                          |
|      |      |                                  |                  |                          |
|      |      |                                  |                  |                          |
|      |      |                                  |                  |                          |
|      |      |                                  |                  |                          |
|      |      |                                  |                  |                          |