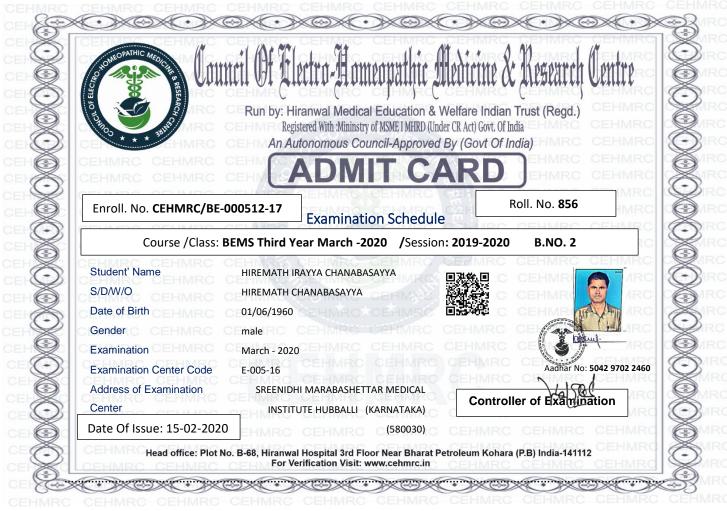

## **Council Of Electro-Homeopathic Medicine & Research Centre**

## STATEMENT OF EXAMINATION ATTENDANCE

Course /Class: BEMS Third Year /Session: 2019-2020 March-2020 B.NO. 2

| Enroll. No. CEHMRC/ | BE-000512/17 |
|---------------------|--------------|
|---------------------|--------------|

Roll. No. 856

| S.NO | Date | Subject Code & Name                             | Sign. Of Student | Sign. Of the Invigilator |
|------|------|-------------------------------------------------|------------------|--------------------------|
| 1    |      | BE-210 Ophthalmology                            |                  |                          |
| 2    |      | BE-211 Genecology                               |                  |                          |
| 3    |      | BE-212 E.N.T.                                   |                  |                          |
| 4    |      | BE-213 Electro-Homeopathy PCM                   |                  |                          |
| 5    |      | BE-205 Practical-III /Viva -Internal Assessment |                  |                          |
|      |      |                                                 |                  |                          |
|      |      |                                                 |                  |                          |
|      |      |                                                 |                  |                          |
|      |      |                                                 |                  |                          |
|      |      |                                                 |                  |                          |
|      |      |                                                 |                  |                          |