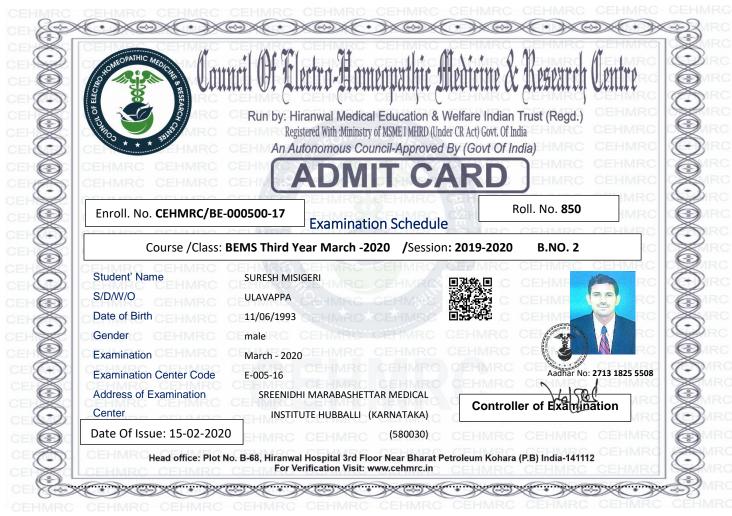

## **Council Of Electro-Homeopathic Medicine & Research Centre**

## STATEMENT OF EXAMINATION ATTENDANCE

Course /Class: BEMS Third Year /Session: 2019-2020 March-2020 B.NO. 2

| Enroll. No. CEHMRC/BE-000500 | /17 |
|------------------------------|-----|
|------------------------------|-----|

Roll. No. 850

| S.NO | Date | Subject Code & Name                             | Sign. Of Student | Sign. Of the Invigilator |
|------|------|-------------------------------------------------|------------------|--------------------------|
| 1    |      | BE-210 Ophthalmology                            |                  |                          |
| 2    |      | BE-211 Genecology                               |                  |                          |
| 3    |      | BE-212 E.N.T.                                   |                  |                          |
| 4    |      | BE-213 Electro-Homeopathy PCM                   |                  |                          |
| 5    |      | BE-205 Practical-III /Viva -Internal Assessment |                  |                          |
|      |      |                                                 |                  |                          |
|      |      |                                                 |                  |                          |
|      |      |                                                 |                  |                          |
|      |      |                                                 |                  |                          |
|      |      |                                                 |                  |                          |
|      |      |                                                 |                  |                          |