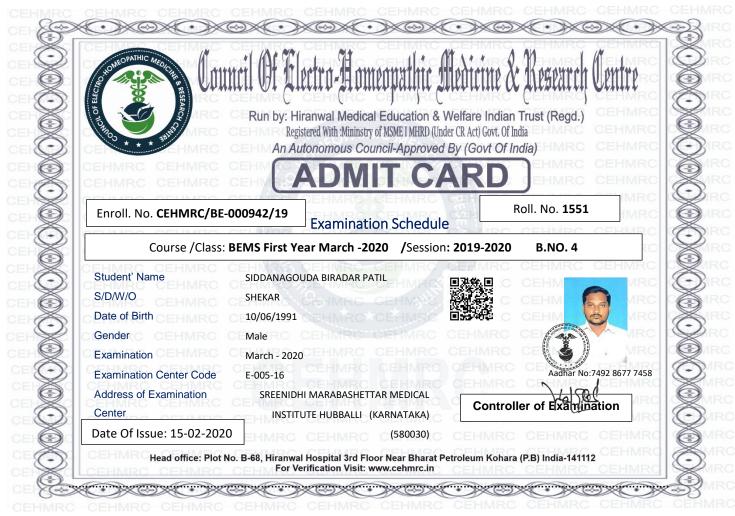

## **Council Of Electro-Homeopathic Medicine & Research Centre**

## STATEMENT OF EXAMINATION ATTENDANCE

Course /Class: BEMS First Year /Session: 2019-2020 March-2020 B.NO. 4

Enroll. No. CEHMRC/BE-000942-19

Roll. No. **1551** 

| S.NO | Date | Subject Code & Name                                  | Sign. Of Student | Sign. Of the Invigilator |
|------|------|------------------------------------------------------|------------------|--------------------------|
| 1    |      | BE -200 Anatomy – (2401)                             |                  |                          |
| 2    |      | BE-201 Physiology - (2402)                           |                  |                          |
| 3    |      | BE-202 Medicine – (2403)                             |                  |                          |
| 4    |      | BE-203 Social & Preventive – (2404)                  |                  |                          |
| 5    |      | BE-204 Pharmacy – (2405)                             |                  |                          |
| 6    |      | BE-205 Practical/ Viva -Internal Assessment – (2406) |                  |                          |
|      |      |                                                      |                  |                          |
|      |      |                                                      |                  |                          |
|      |      |                                                      |                  |                          |
|      |      |                                                      |                  |                          |
|      |      |                                                      |                  |                          |

Date of issue:15-02-2020

Controller of Examination