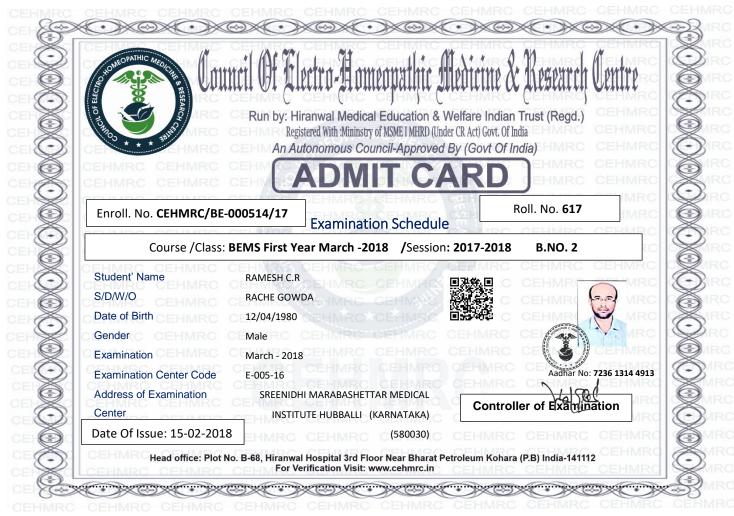

## **Council Of Electro-Homeopathic Medicine & Research Centre**

## STATEMENT OF EXAMINATION ATTENDANCE

Course /Class: BEMS First Year /Session: 2017-2018 March-2018 B.NO. 2

Enroll. No. CEHMRC/BE-000514/17

Roll. No. 617

| S.NO | Date | Subject Code & Name                                  | Sign. Of Student | Sign. Of the Invigilator |
|------|------|------------------------------------------------------|------------------|--------------------------|
| 1    |      | BE -200 Anatomy – (2401)                             |                  |                          |
| 2    |      | BE-201 Physiology - (2402)                           |                  |                          |
| 3    |      | BE-202 Medicine – (2403)                             |                  |                          |
| 4    |      | BE-203 Social & Preventive – (2404)                  |                  |                          |
| 5    |      | BE-204 Pharmacy – (2405)                             |                  |                          |
| 6    |      | BE-205 Practical/ Viva -Internal Assessment – (2406) |                  |                          |
|      |      |                                                      |                  |                          |
|      |      |                                                      |                  |                          |
|      |      |                                                      |                  |                          |
|      |      |                                                      |                  |                          |
|      |      |                                                      |                  |                          |

Date of issue:15-02-2018

Controller of Examination