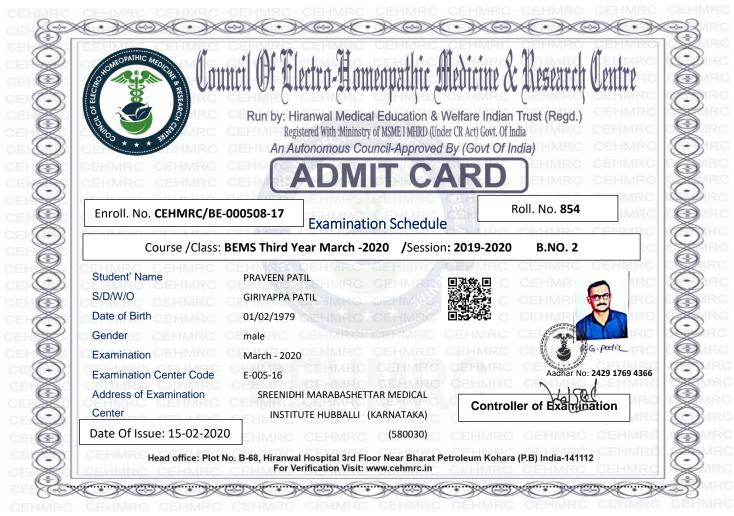

## **Council Of Electro-Homeopathic Medicine & Research Centre**

## STATEMENT OF EXAMINATION ATTENDANCE

Course /Class: BEMS Third Year /Session: 2019-2020 March-2020 B.NO. 2

| Enroll. | No. | CEHMR | C/BE-0 | 000508/17 |  |
|---------|-----|-------|--------|-----------|--|
|---------|-----|-------|--------|-----------|--|

Roll. No. 854

| S.NO | Date | Subject Code & Name                             | Sign. Of Student | Sign. Of the Invigilator |  |
|------|------|-------------------------------------------------|------------------|--------------------------|--|
| 1    |      | BE-210 Ophthalmology                            |                  |                          |  |
| 2    |      | BE-211 Genecology                               |                  |                          |  |
| 3    |      | BE-212 E.N.T.                                   |                  |                          |  |
| 4    |      | BE-213 Electro-Homeopathy PCM                   |                  |                          |  |
| 5    |      | BE-205 Practical-III /Viva -Internal Assessment |                  |                          |  |
|      |      |                                                 |                  |                          |  |
|      |      |                                                 |                  |                          |  |
|      |      |                                                 |                  |                          |  |
|      |      |                                                 |                  |                          |  |
|      |      |                                                 |                  |                          |  |
|      |      |                                                 |                  |                          |  |

Date of issue:15-02-2020

Controller of Examination