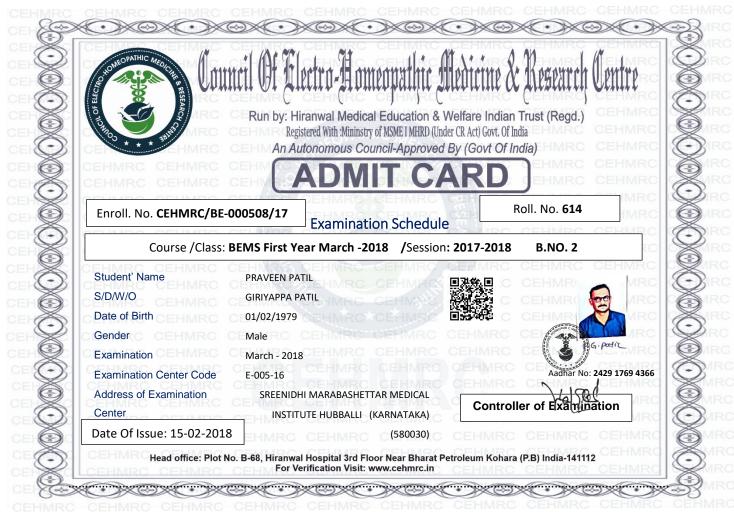

## **Council Of Electro-Homeopathic Medicine & Research Centre**

## STATEMENT OF EXAMINATION ATTENDANCE

Course /Class: BEMS First Year /Session: 2017-2018 March-2018 B.NO. 2

| Enroll. No. CEHMRC/ | BE-000508 | /17 |
|---------------------|-----------|-----|
|---------------------|-----------|-----|

Roll. No. **614** 

| S.NO | Date | Subject Code & Name                                  | Sign. Of Student | Sign. Of the Invigilator |
|------|------|------------------------------------------------------|------------------|--------------------------|
| 1    |      | BE -200 Anatomy – (2401)                             |                  |                          |
| 2    |      | BE-201 Physiology - (2402)                           |                  |                          |
| 3    |      | BE-202 Medicine – (2403)                             |                  |                          |
| 4    |      | BE-203 Social & Preventive – (2404)                  |                  |                          |
| 5    |      | BE-204 Pharmacy – (2405)                             |                  |                          |
| 6    |      | BE-205 Practical/ Viva -Internal Assessment – (2406) |                  |                          |
|      |      |                                                      |                  |                          |
|      |      |                                                      |                  |                          |
|      |      |                                                      |                  |                          |
|      |      |                                                      |                  |                          |
|      |      |                                                      |                  |                          |

Date of issue:15-02-2018

Controller of Examination