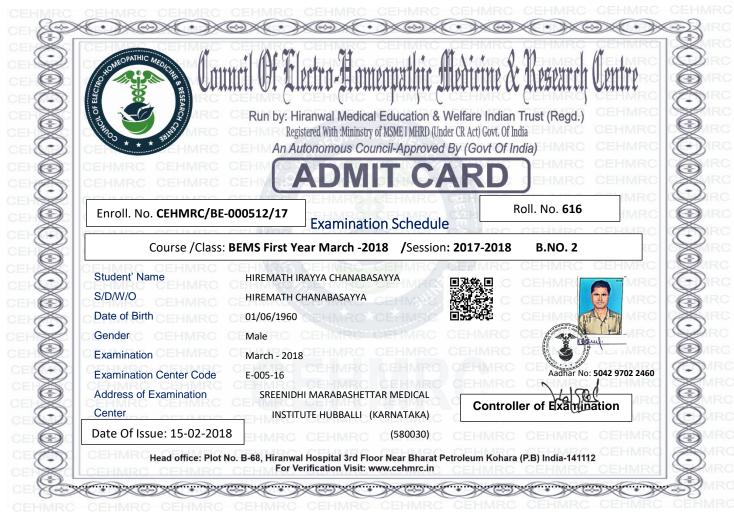

## **Council Of Electro-Homeopathic Medicine & Research Centre**

## STATEMENT OF EXAMINATION ATTENDANCE

Course /Class: BEMS First Year /Session: 2017-2018 March-2018 B.NO. 2

Enroll. No. CEHMRC/BE-000512/17

Roll. No. 616

| S.NO | Date | Subject Code & Name                                  | Sign. Of Student | Sign. Of the Invigilator |
|------|------|------------------------------------------------------|------------------|--------------------------|
| 1    |      | BE -200 Anatomy – (2401)                             |                  |                          |
| 2    |      | BE-201 Physiology - (2402)                           |                  |                          |
| 3    |      | BE-202 Medicine – (2403)                             |                  |                          |
| 4    |      | BE-203 Social & Preventive – (2404)                  |                  |                          |
| 5    |      | BE-204 Pharmacy – (2405)                             |                  |                          |
| 6    |      | BE-205 Practical/ Viva -Internal Assessment – (2406) |                  |                          |
|      |      |                                                      |                  |                          |
|      |      |                                                      |                  |                          |
|      |      |                                                      |                  |                          |
|      |      |                                                      |                  |                          |
|      |      |                                                      |                  |                          |

Date of issue:15-02-2018

Controller of Examination