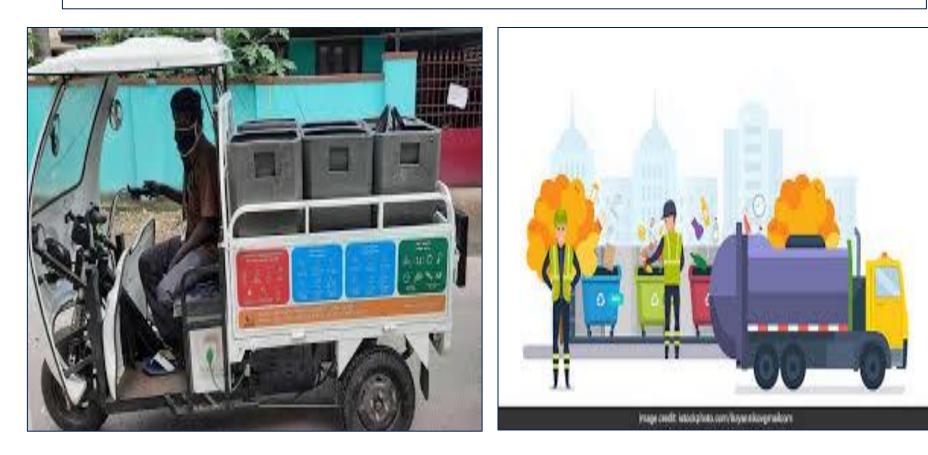

Minimum 25 New Policies in FY) |
|---------------------|-------------------------------------------------------|
| Rs. 10 lacs         | <b>Rs. 50,000</b>                                     |
| Rs. 20 lacs         | Rs. 1,00,000                                          |
| Rs. 40 lacs         | Rs. 2,00,000                                          |
| Rs. 50 lacs         | Rs. 2,50,000                                          |
| Rs. 1 Crore & above | <b>Rs. 5,00,000</b>                                   |





#### **Society SIGNAGE**







#### **Instruments for Gymnasium**







#### Items for Society Gardens: Slide/Seesaw/swings/Spinners/Benches







### Watchman Cabin







## **CCTV** Package





#### CCTV SECURITY SOCIETY & APARTMENT







#### **Waste Management Project**