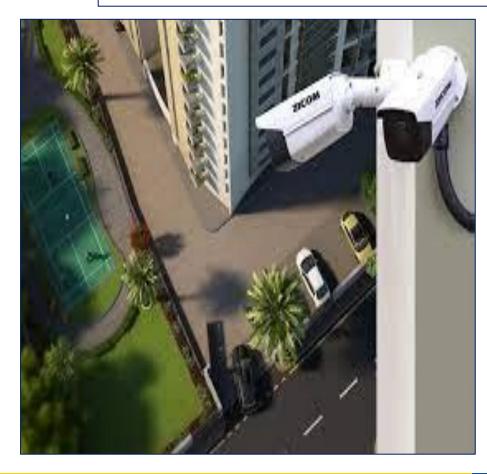

*



### **Benefits to the Society**

| Amount of WRP       | Benefit (Subject To<br>Minimum 25 New Policies in FY) |
|---------------------|-------------------------------------------------------|
| Rs. 10 lacs         | <b>Rs. 50,000</b>                                     |
| Rs. 20 lacs         | Rs. 1,00,000                                          |
| Rs. 40 lacs         | Rs. 2,00,000                                          |
| Rs. 50 lacs         | Rs. 2,50,000                                          |
| Rs. 1 Crore & above | <b>Rs. 5,00,000</b>                                   |





#### **Society SIGNAGE**







#### **Instruments for Gymnasium**







#### Items for Society Gardens: Slide/Seesaw/swings/Spinners/Benches







### Watchman Cabin







## **CCTV** Package





#### CCTV SECURITY SOCIETY & APARTMENT







#### **Waste Management Project**